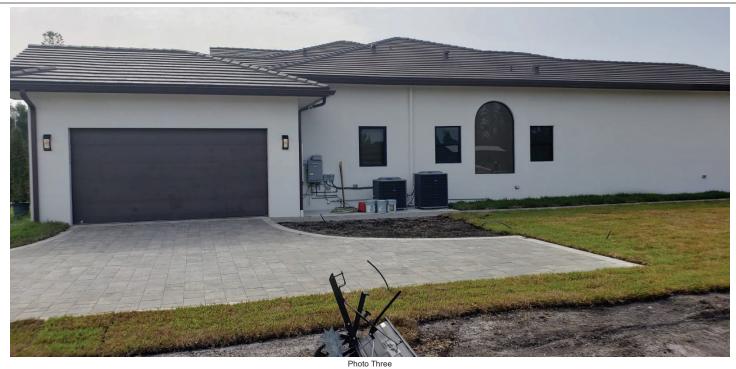

If submitting more photographs than will fit on the preceding page, affix the additional photographs below. Identify all photographs with: date taken; "Front View" and "Rear View"; and, if required, "Right Side View" and "Left Side View." When applicable, photographs must show the foundation with representative examples of the flood openings or vents, as indicated in Section A8.

Photo Three Caption

RIGHT VIEW (07--05-2020)

Clear Photo Three

Photo Four Caption

LEFT VIEW (07--05-2020)

Clear Photo Four

FEMA Form 086-0-33 (12/19)

Replaces all previous editions.