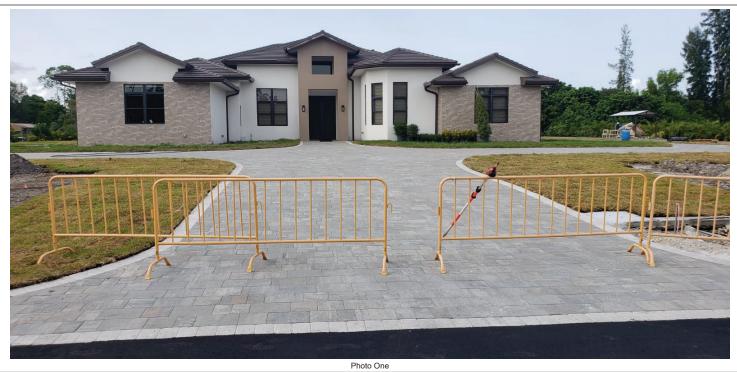

If using the Elevation Certificate to obtain NFIP flood insurance, affix at least 2 building photographs below according to the instructions for Item A6. Identify all photographs with date taken; "Front View" and "Rear View"; and, if required, "Right Side View" and "Left Side View." When applicable, photographs must show the foundation with representative examples of the flood openings or vents, as indicated in Section A8. If submitting more photographs than will fit on this page, use the Continuation Page.

#### Photo One Caption

## FRONT VIEW (07--05-2020)

Clear Photo One

Photo Two Caption

REAR VIEW (07--05-2020)

Clear Photo Two