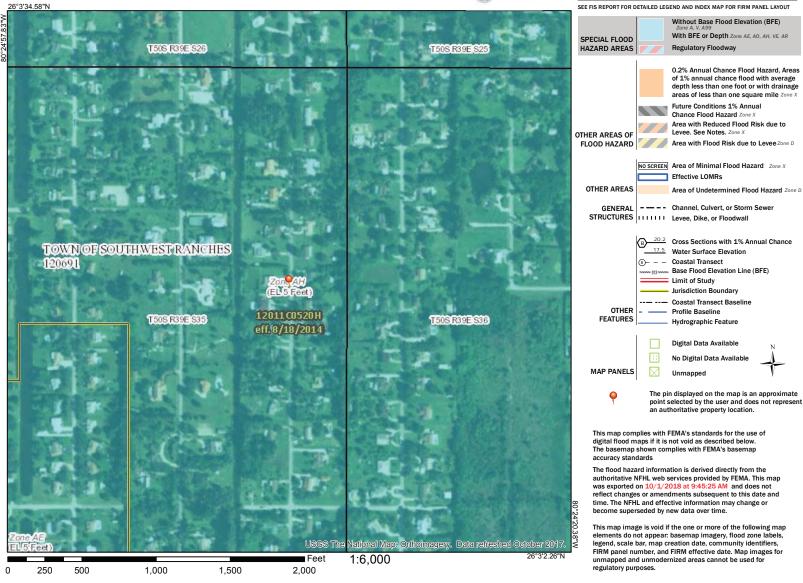

|                                                                                                                              |                                                |                           |                                              | ., .                 |                      |               | RANCE COMPANY USE                                                 |  |
|------------------------------------------------------------------------------------------------------------------------------|------------------------------------------------|---------------------------|----------------------------------------------|----------------------|----------------------|---------------|-------------------------------------------------------------------|--|
| SECTION A – PROPERTY INFORMATION           A1. Building Owner's Name                                                         |                                                |                           |                                              |                      |                      | Policy Num    |                                                                   |  |
| B & S SOFLA VENTURES LLC                                                                                                     |                                                |                           |                                              |                      |                      |               |                                                                   |  |
| BOX NO.                                                                                                                      |                                                |                           |                                              |                      | Company N            | IAIC Number:  |                                                                   |  |
| 5111 SW 196 LANE                                                                                                             |                                                |                           |                                              |                      |                      |               |                                                                   |  |
|                                                                                                                              | CityStateZIP CodeSOUTHWEST RANCHESFlorida33332 |                           |                                              |                      |                      |               |                                                                   |  |
|                                                                                                                              |                                                | d Block Numbers, Tax      | Parce                                        |                      | scription. etc.)     |               |                                                                   |  |
| GREEN GLADES                                                                                                                 | • •                                            |                           |                                              |                      | 1 , ,                |               |                                                                   |  |
| A4. Building Use (e                                                                                                          | e.g., Resident                                 | ial, Non-Residential, A   | ddition                                      | , Accessory, etc.)   | RESIDENTIAL          |               |                                                                   |  |
| A5. Latitude/Longit                                                                                                          | ude: Lat. <u>N</u> 2                           | 26°03'18" I               | Long. V                                      | V80°24'38"           | Horizontal Datur     | n: 🗌 NAD ′    | 1927 🗙 NAD 1983                                                   |  |
| A6. Attach at least                                                                                                          | 2 photograph                                   | is of the building if the | Certific                                     | ate is being used to | o obtain flood insur | ance.         |                                                                   |  |
| A7. Building Diagra                                                                                                          | m Number                                       | 1A                        |                                              |                      |                      |               |                                                                   |  |
| A8. For a building v                                                                                                         | with a crawlsp                                 | pace or enclosure(s):     |                                              |                      |                      |               |                                                                   |  |
| a) Square foot                                                                                                               | age of crawls                                  | pace or enclosure(s)      |                                              | N/A sq ft            |                      |               |                                                                   |  |
| b) Number of p                                                                                                               | permanent flo                                  | od openings in the cra    | wlspac                                       | e or enclosure(s) w  | ithin 1.0 foot above | e adjacent gr | ade N/A                                                           |  |
| c) Total net are                                                                                                             | ea of flood op                                 | enings in A8.bN           | A s                                          | sq in                |                      |               |                                                                   |  |
| d) Engineered                                                                                                                | flood opening                                  | gs? 🗌 Yes 🗶 No            | C                                            |                      |                      |               |                                                                   |  |
| A9. For a building v                                                                                                         | vith an attach                                 | ed garage:                |                                              |                      |                      |               |                                                                   |  |
| a) Square foot                                                                                                               | age of attach                                  | ed garage400+             | -                                            | sq ft                |                      |               |                                                                   |  |
| b) Number of                                                                                                                 | permanent flo                                  | od openings in the atta   | ached g                                      | garage within 1.0 fo | ot above adjacent    | grade         | 1                                                                 |  |
| c) Total net are                                                                                                             | ea of flood op                                 | enings in A9.b10          | 4+-                                          | sq in                |                      |               |                                                                   |  |
| d) Engineered                                                                                                                | flood opening                                  | gs? 🗌 Yes 🗙 N             | 0                                            |                      |                      |               |                                                                   |  |
|                                                                                                                              |                                                |                           |                                              |                      |                      |               |                                                                   |  |
| SECTION B – FLOOD INSURANCE RATE MAP (FIRM) INFORMATION                                                                      |                                                |                           |                                              |                      |                      |               |                                                                   |  |
| B1. NFIP Community Name & Community Number                                                                                   |                                                |                           |                                              | B2. County Name      |                      |               | B3. State                                                         |  |
| SOUTHWEST RANCHES 120691                                                                                                     |                                                |                           |                                              | BROWARD              |                      | Florida       |                                                                   |  |
| B4. Map/Panel<br>Number                                                                                                      | B5. Suffix                                     | B6. FIRM Index<br>Date    | B7. FIRM Panel<br>Effective/<br>Revised Date |                      | B8. Flood Zone(s     | (Zo           | B9. Base Flood Elevation(s)<br>(Zone AO, use Base<br>Flood Depth) |  |
| 12011C 0520                                                                                                                  | н                                              | 08/18/2014                | 08/18/2014 AH                                |                      | AH                   |               | 5.00 (NAVD 1988)                                                  |  |
| B10. Indicate the source of the Base Flood Elevation (BFE) data or base flood depth entered in Item B9:                      |                                                |                           |                                              |                      |                      |               |                                                                   |  |
| ☐ FIS Profile X FIRM ☐ Community Determined ☐ Other/Source:                                                                  |                                                |                           |                                              |                      |                      |               |                                                                   |  |
| B11. Indicate elevation datum used for BFE in Item B9: 🗌 NGVD 1929 🕱 NAVD 1988 🔲 Other/Source:                               |                                                |                           |                                              |                      |                      |               |                                                                   |  |
| B12. Is the building located in a Coastal Barrier Resources System (CBRS) area or Otherwise Protected Area (OPA)? 🗌 Yes 🕱 No |                                                |                           |                                              |                      |                      |               |                                                                   |  |
| Designation [                                                                                                                | Date: N/A                                      |                           | CBRS                                         |                      |                      |               |                                                                   |  |
| -                                                                                                                            |                                                |                           |                                              |                      |                      |               |                                                                   |  |
|                                                                                                                              |                                                |                           |                                              |                      |                      |               |                                                                   |  |

## National Flood Hazard Layer FIRMette